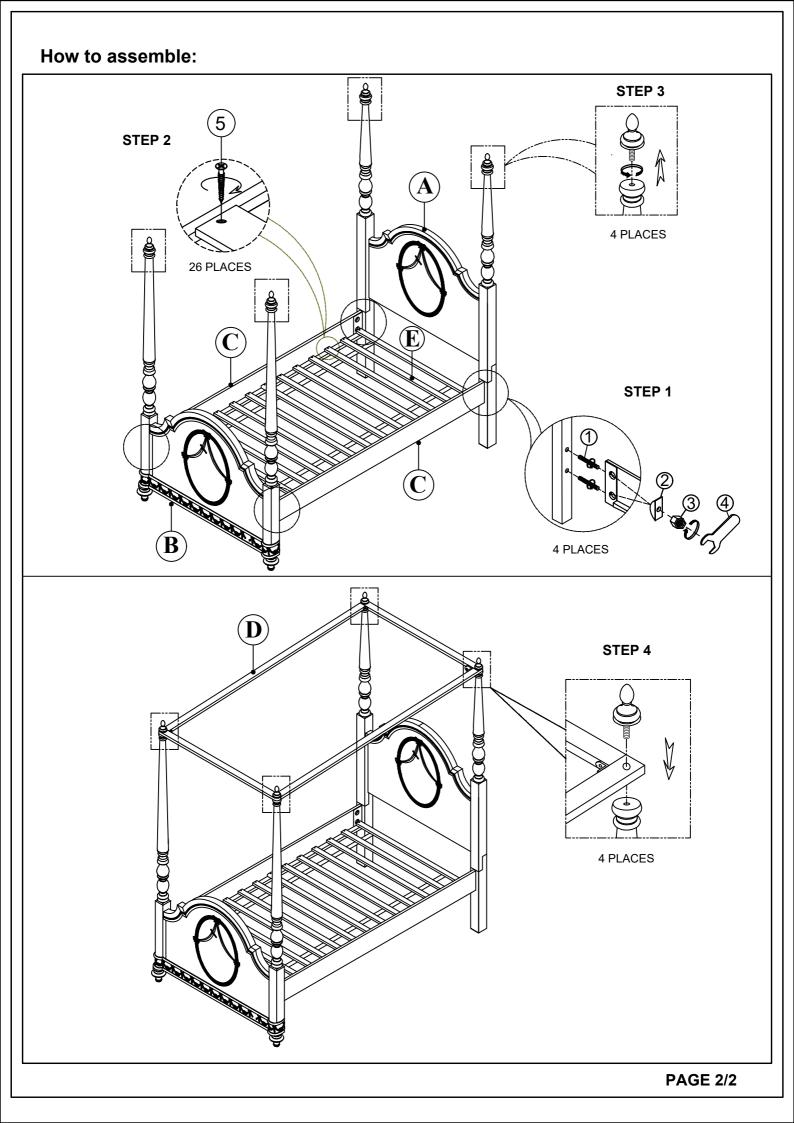

| *** Do not fully tighten screw | s until fully assembled *** |
|--------------------------------|-----------------------------|
|--------------------------------|-----------------------------|

| COMPONENT PARTS |             |   |            |  |  |  |
|-----------------|-------------|---|------------|--|--|--|
| DESCRIPTION     | PART NAME   |   | Q'TY (PCS) |  |  |  |
| A               | HEADBOARD   | Ø | 1          |  |  |  |
| В               | FOOTBOARD   | O | 1          |  |  |  |
| C               | RAILS (L/R) |   | 2          |  |  |  |
| D               | CANOPY      |   | 1          |  |  |  |
| E               | SLATS       |   | 1(SET)     |  |  |  |

## HARDWARE REQUIRED

| 1 |           | BOLT           | Ø5/16"*90mm   | 8  | PCS |
|---|-----------|----------------|---------------|----|-----|
| 2 | ð         | HALF MOON      | Ø5/16"*30*8mm | 8  | PCS |
| 3 | <b>()</b> | HEX NUT        | Ø5/16"*12*6mm | 8  | PCS |
| 4 | el)       | SPANNER WRENCH | M12           | 1  | PCS |
| 5 |           | SCREW          | M4*35mm       | 26 | PCS |