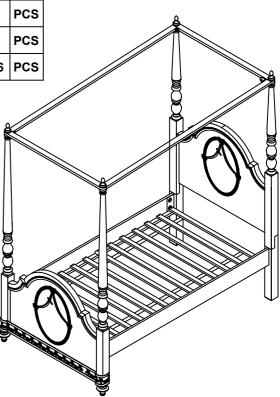

| *** Do not fully tighten screw | s until fully assembled *** |
|--------------------------------|-----------------------------|
|--------------------------------|-----------------------------|

| COMPONENT PARTS |             |   |            |  |  |  |
|-----------------|-------------|---|------------|--|--|--|
| DESCRIPTION     | PART NAME   |   | Q'TY (PCS) |  |  |  |
| A               | HEADBOARD   | Ø | 1          |  |  |  |
| В               | FOOTBOARD   | O | 1          |  |  |  |
| C               | RAILS (L/R) |   | 2          |  |  |  |
| D               | CANOPY      |   | 1          |  |  |  |
| E               | SLATS       |   | 1(SET)     |  |  |  |